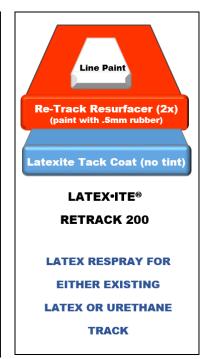

## **Latex**·ite® Recreational Coatings Systems - TRACK

"We wanted to maintain the high performance level of our existing surface while providing a new surface that was better for the environment. When you informed us about Dalton's new Latex Re-Track system and ensuring a permanent bond between our existing urethane track we were sold! The track looks great and is performing at a high level, while earning positive reviews.

We are very happy with our new track surface and I'd be happy to recommend you, your company and "Re-Track" product to anyone in the market!"