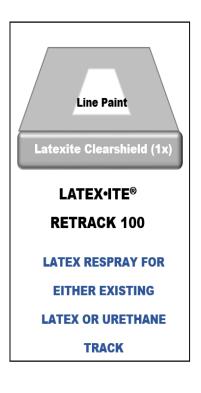

## **Latex**·ite® Recreational Coatings Systems - TRACK

"We wanted to maintain the high performance level of our existing surface while providing a new surface that was better for the environment. When you informed us about Dalton's new Latex Re-Track system and ensuring a permanent bond between our existing urethane track we were sold! The track looks great and is performing at a high level, while earning positive reviews.

We are very happy with our new track surface and I'd be happy to recommend you, your company and "Re-Track" product to anyone in the market!"

## Edward Reilly Director of Athletics

Worcester Academy, Worcester. MA